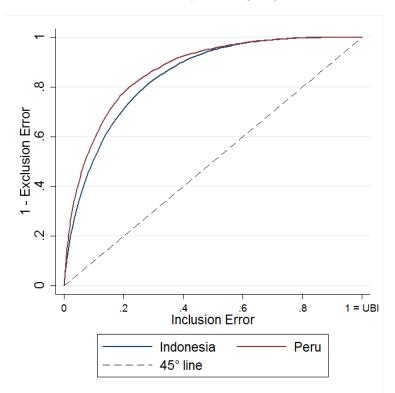

| 5.854     |

*Note:* This table presents the training regression used to predict household income (for Peru) in Figures 3-7. Omitted categories are the following dummies: less than 1 household member per room; 0 of 5 luxury goods owned; other type of fuel used for cooking; water source: other; drainage source: other; wall type: other; roof type: other; floor type: other; head of household has no education; 0 household members affiliated to health insurance. "Luxury goods" are a specified list of 5 items: Internet connection, cable connection, computer, refrigerator, and washing machine. Robust standard errors in parentheses.

<sup>\*</sup> p < 0.1 \*\* p < 0.05 \*\*\* p < 0.01.

Panel A: Extreme-Poor Targeting (0.75x Poverty Line)



Panel B: Poverty-Line Targeting



Panel C: Near-Poor Targeting (1.5x Poverty Line)



*Note:* The above figures represent alternate versions of Figure 4, Panel A, for varying levels of poverty targeting. Panels A, B, and C present ROC curves corresponding to 0.75x, 1.0x, and 1.5x the government poverty line, respectively, for both Indonesia and Peru.