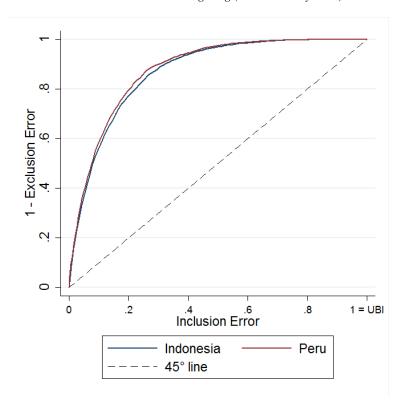

56     |
| Control Mean                                 | 5.854     |

*Note:* This table presents the training regression used to predict household income (for Peru) in Figures 3-7. Omitted categories are the following dummies: less than 1 household member per room; 0 of 5 luxury goods owned; other type of fuel used for cooking; water source: other; drainage source: other; wall type: other; roof type: other; floor type: other; head of household has no education; 0 household members affiliated to health insurance. "Luxury goods" are a specified list of 5 items: Internet connection, cable connection, computer, refrigerator, and washing machine. Robust standard errors in parentheses.

<sup>\*</sup> p < 0.1 \*\* p < 0.05 \*\*\* p < 0.01.

Panel A: Extreme-Poor Targeting (0.75x Poverty Line)



Panel B: Poverty-Line Targeting



Panel C: Near-Poor Targeting (1.5x Poverty Line)



*Note:* The above figures represent alternate versions of Figure 4, Panel A, for varying levels of poverty targeting. Panels A, B, and C present ROC curves corresponding to 0.75x, 1.0x, and 1.5x the government poverty line, respectively, for both Indonesia and Peru.