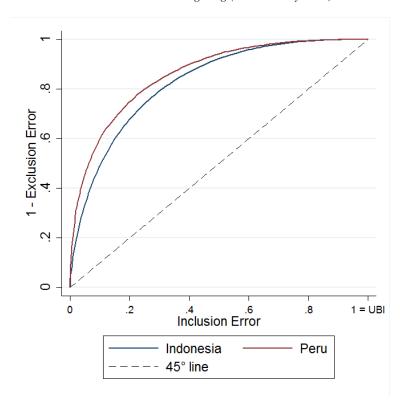

le presents the training regression used to predict household income (for Peru) in Figures 3-7. Omitted categories are the following dummies: less than 1 household member per room; 0 of 5 luxury goods owned; other type of fuel used for cooking; water source: other; drainage source: other; wall type: other; roof type: other; floor type: other; head of household has no education; 0 household members affiliated to health insurance. "Luxury goods" are a specified list of 5 items: Internet connection, cable connection, computer, refrigerator, and washing machine. Robust standard errors in parentheses.

<sup>\*</sup> p < 0.1 \*\* p < 0.05 \*\*\* p < 0.01.

Panel A: Extreme-Poor Targeting (0.75x Poverty Line)



Panel B: Poverty-Line Targeting



Panel C: Near-Poor Targeting (1.5x Poverty Line)



*Note:* The above figures represent alternate versions of Figure 4, Panel A, for varying levels of poverty targeting. Panels A, B, and C present ROC curves corresponding to 0.75x, 1.0x, and 1.5x the government poverty line, respectively, for both Indonesia and Peru.